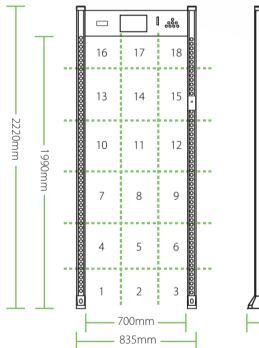

## **Specifications**

| Power supply                                 | AC100 V~240V                |
|----------------------------------------------|-----------------------------|
| Working temperature                          | -20°C ~+50°C                |
| Working frequency                            | 4KHz~8KHz                   |
| Standard external size                       | 2220mm(H)X835mm(W)X578mm(D) |
| Standard internal size                       | 1990mm(H)X700mm(W)X578mm(D) |
| Package Dimensions                           | 2310mm(H)X350mm(W)X665mm(D) |
| Gross weight                                 | 65kg                        |
| Temperature sensor type                      | IR temperature sensor       |
| Temperature measurement time                 | ≤1s                         |
| Temperature measurement point                | Brow or wrist               |
| Best temperature measurement distance        | 150mm                       |
| Height of temperature sensor                 | 1500mm(customizable)        |
| Tolerance of temperature measurement         | ±0.5°C                      |
| Measuring range                              | 30°C - 45°C                 |
| Interval between two temperature measurement | 2s                          |
|                                              |                             |

## **Dimensions**

**Recommended uses** 

Great vistors flowrate

Museum

Train Station

Stadium

V1.1 2020.03.10