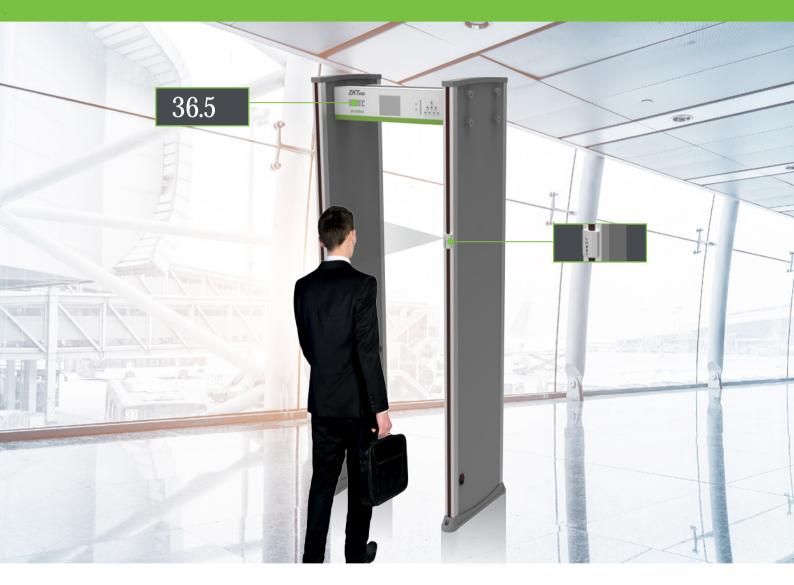

ZK-D3180S is a walk through metal detector with fever detection. Passenger puts his brow or wrist 150mm away from temperature sensor. If the temperature detected is over 37.3°C, ZK-D3180S will alarm to notice guards. This product can greatly boost the public hygiene security.