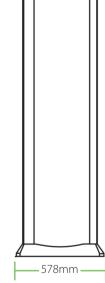

## **Specifications**

| Power supply                                 | AC100 V~240V                |
|----------------------------------------------|-----------------------------|
| Working temperature                          | -20°C ~+50°C                |
| Working frequency                            | 4KHz~8KHz                   |
| Standard external size                       | 2220mm(H)X835mm(W)X578mm(D) |
| Standard internal size                       | 1990mm(H)X700mm(W)X578mm(D) |
| Package Dimensions                           | 2310mm(H)X350mm(W)X665mm(D) |
| Gross weight                                 | 65kg                        |
| Temperature sensor type                      | IR temperature sensor       |
| Temperature measurement time                 | ≤1s                         |
| Temperature measurement point                | Brow or wrist               |
| Best temperature measurement distance        | 150mm                       |
| Height of temperature sensor                 | 1500mm(customizable)        |
| Tolerance of temperature measurement         | ±0.5°C                      |
| Measuring range                              | 30°C - 45°C                 |
| Interval between two temperature measurement | 2s                          |
|                                              |                             |

## **Dimensions**

**Recommended uses** 

Great vistors flowrate

Museum

Train Station

Stadium

V1.1 2020.03.10